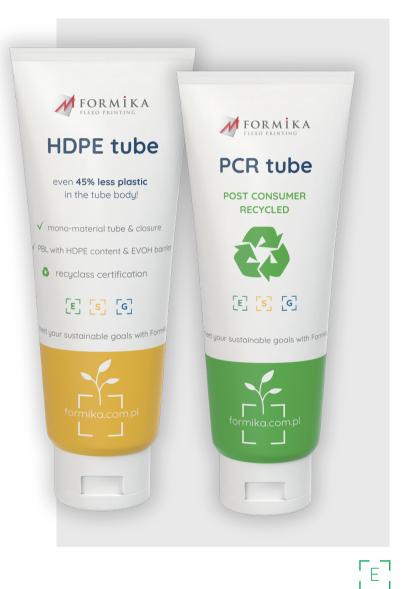

## We have two types of Eco Tubes in our offer:

• monomaterial HDPE made from high-quality HDPE material and closed by an HDPE flip-top. Together they form a mono-material packaging with up to **45% less plastic** in the tube body! Tubes are suitable for PE recycling streams. HDPE is a material known for excellent elastic properties, suitable for many products like cosmetic and pharmaceutical creams and balms.

• **PCR tube** (Post-Consumer Recycled) made from components which contain consumer recycled plastic. The use of PCR recyclate reduces the amount of new plastics in our environment. No new resource extraction is needed! PCR tubes are easy recyclable.