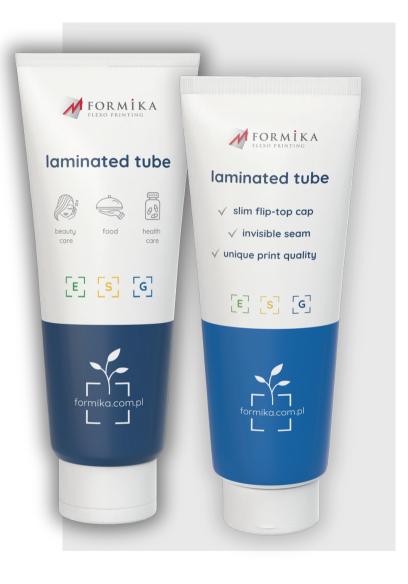

We offer laminated tubes printed with the **Decoseam** unique technique (invisible seam of the laminate) and high-quality materials.

Due to expectations of the market tubes are available with regular clousures as well as their slim versions\*.