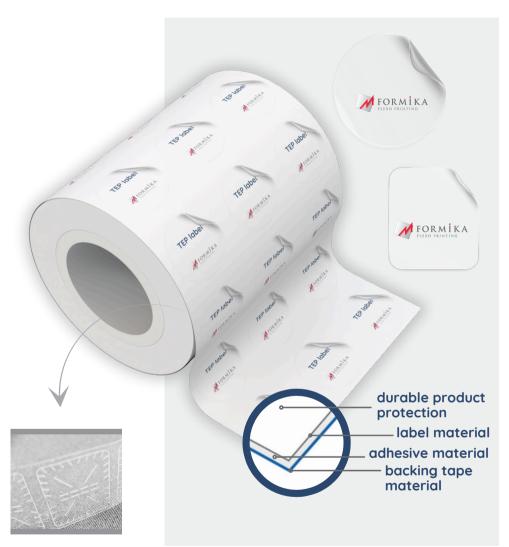

Tamper Evident self-adhesive labels.

## **Properties:**

- consumer trust: visible tamper-evident labels give consumers confidence that the product has not been opened or altered before purchase
- enhancing brand trust and customer satisfaction
- counterfeit prevention: tamper-evident features make it more difficult for counterfeiters to replicate or alter products, which helps in protecting the brand and reducing the risk of fraud
- customization: tamper-evident labels or seals can be customized with branding, logos, or specific messaging, which can also serve as an additional marketing tool while securing the product.